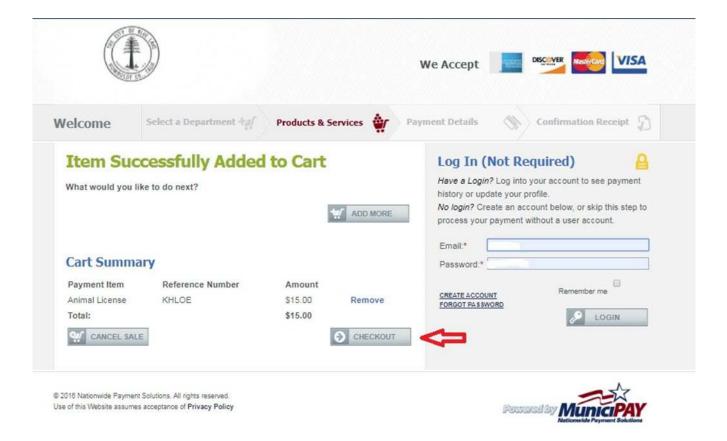

Fill out the required Information and Click Add Item.

| elcome Select                                                                             | a Department +                        | Products & Services                  | Payment Details                                        | Confirmation Receipt                                                                                                                               |
|-------------------------------------------------------------------------------------------|---------------------------------------|--------------------------------------|--------------------------------------------------------|----------------------------------------------------------------------------------------------------------------------------------------------------|
| Select Payment I<br>You are currently in the City<br>Select Payment Ite<br>Animal License | of Blue Lake, CA D                    | epartment.                           | Have a Login? I<br>history or updat<br>No login? Creat | ot Required)<br>og into your account to see payment<br>e our profile.<br>e an account below, or skip this step to<br>yment without a user account. |
| Payment Item De<br>Enter your <i>Dog's Name</i> into<br>Dog's Name *                      |                                       | d click <i>Add Item</i> to continue. | Password:*                                             | Remember me                                                                                                                                        |
| Payment Item Amount                                                                       |                                       | Credit Card Payment Descriptor       |                                                        | 0                                                                                                                                                  |
| Animal License \$                                                                         |                                       | City of Blue Lake - General          |                                                        |                                                                                                                                                    |
| Add'I Data:<br>* Indicates a required field                                               |                                       |                                      |                                                        |                                                                                                                                                    |
| Name: * First Las                                                                         | t name                                |                                      |                                                        |                                                                                                                                                    |
| Address1: * P.O. Box                                                                      | 458                                   |                                      |                                                        |                                                                                                                                                    |
| Address2: P.O. Box                                                                        | : 458                                 |                                      |                                                        |                                                                                                                                                    |
| City: * Blue Lak                                                                          | e                                     |                                      |                                                        |                                                                                                                                                    |
| State: * CA                                                                               |                                       |                                      |                                                        |                                                                                                                                                    |
| Zip: * 95525                                                                              |                                       |                                      |                                                        |                                                                                                                                                    |
|                                                                                           | schedule on blue<br>ter you received. | lake website or                      |                                                        |                                                                                                                                                    |

© 2018 Nationwide Payment Solutions. All rights reserved. Use of this Website assumes acceptance of **Privacy Policy** 

\*Your license fee will vary – the above is a sample fee.

At the checkout screen, enter cardholder name and information for the card – then click process sale.