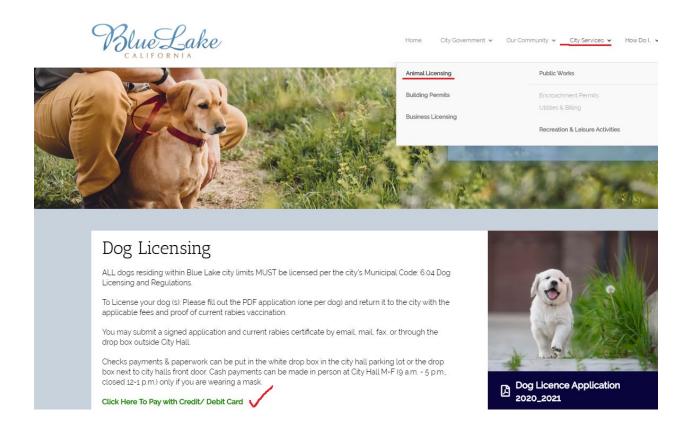

## How to pay for your dog license online: at <a href="https://bluelake.ca.gov/">https://bluelake.ca.gov/</a>

A Credit/Debit Card convenience fee applies -

It is \$3.00 for purchase up to \$113.00 or 2.65% for amounts over \$113.00.

## Instructions with screen shots of a sample payment transaction

**Go to** <u>https://bluelake.ca.gov/</u> - Use the drop down menu to choose "City Service" and "Animal Licensing" then choose the <u>Click Here To Pay with Credit/ Debit Card</u> link