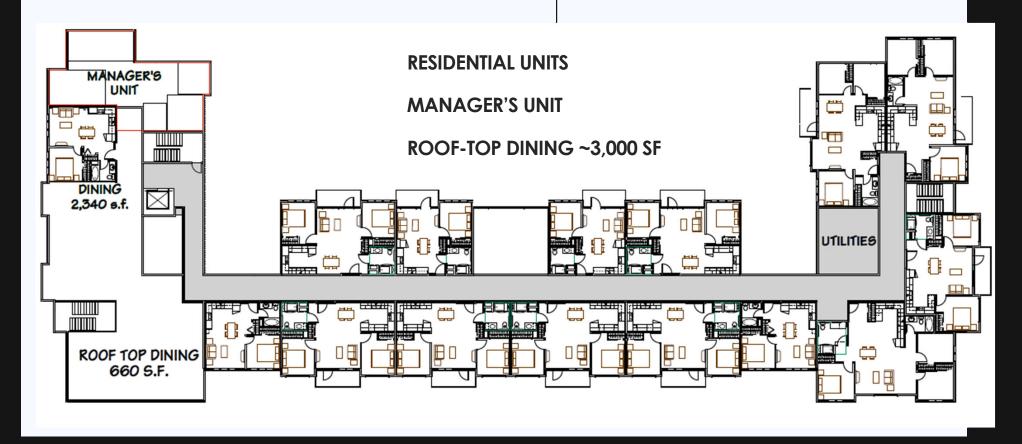

# BADUWA'T COMMUNITY PROJECT

#### AFFORDABLE RESIDENTIAL COMMUNITY

ARTS & HERITAGE COMMISSION MEETING

MAY 16, 2023



#### BADUWA'T COMMUNITY MAIN LEVEL PLAN

#### **GROUND FLOOR AMENITIES**

RESIDENTIAL COMMON AREA (~2,200 SF) INCLUDING:

- COMMUNITY KITCHEN
- COMMUNITY ROOM / LOUNGE
- EXERCISE SPACE
- FLEX ROOM / LARGE MEETING ROOM
- COMMON OUTDOOR AREA
- MANAGER'S OFFICE

COMMERCIAL/RETAIL UNITS ~ 13,300 SF 4 SEPARATE SPACES

CAFÉ ~ 2,500 SF

**3 LIVE/WORK UNITS** 



### BADUWA'T COMMUNITY MID LEVEL PLAN



#### BADUWA'T COMMUNITY UPPER-LEVEL PLAN





#### BLUE LAKE FAMILY AND MIXED-USE - PROPOSED COLOR BOARD

#### Materials



Colors

James Hardie Panel Cedarmill

James Hardie Beaded Cedarmill Stucco

Roofing Heather Blend

Windows Tan Style Line

| Alabaster<br>876 | Chelsea Gray   | Richmond Gold    | Caldwell Green   | Topsoil<br>CC-692 |
|------------------|----------------|------------------|------------------|-------------------|
| 🚵 Benjamin Moore | Benjamin Moore | A Benjamin Moore | 🔊 Benjamin Moore | 🔊 Benjamin Moore  |













Artistic flourishes

#### Landscaping

Signage

Mural or sculpture

Services programming



#### Artistic flourishes

#### Landscaping

#### Signage

Mural or sculpture

Services programming



Artistic flourishes

Landscaping

Signage

Mural or sculpture

Services programming



Artistic flou