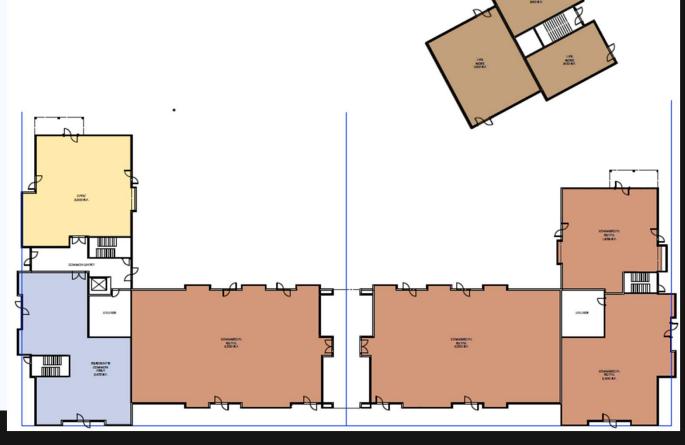

#### BADUWA'T COMMUNITY MAIN LEVEL PLAN

#### **GROUND FLOOR AMENITIES**

RESIDENTIAL COMMON AREA (~2,200 SF) INCLUDING:

- COMMUNITY KITCHEN
- COMMUNITY ROOM / LOUNGE
- EXERCISE SPACE
- FLEX ROOM / LARGE MEETING ROOM
- COMMON OUTDOOR AREA
- MANAGER'S OFFICE

COMMERCIAL/RETAIL UNITS ~ 13,300 SF 4 SEPARATE SPACES

CAFÉ ~ 2,500 SF

**3 LIVE/WORK UNITS** 