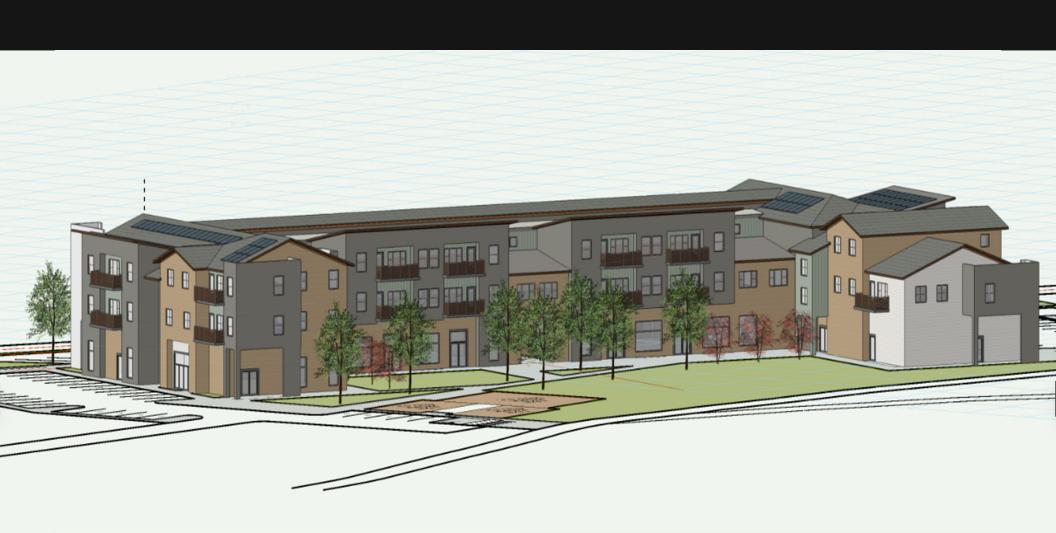

#### BADUWA'T COMMUNITY MAIN LEVEL PLAN

#### **GROUND FLOOR AMENITIES**

RESIDENTIAL COMMON AREA (~2,200 SF) INCLUDING:

- COMMUNITY KITCHEN
- COMMUNITY ROOM / LOUNGE
- EXERCISE SPACE
- FLEX ROOM / LARGE MEETING ROOM
- COMMON OUTDOOR AREA
- MANAGER'S OFFICE

COMMERCIAL/RETAIL UNITS ~ 13,300 SF 4 SEPARATE SPACES

CAFÉ ~ 2,500 SF

**3 LIVE/WORK UNITS** 