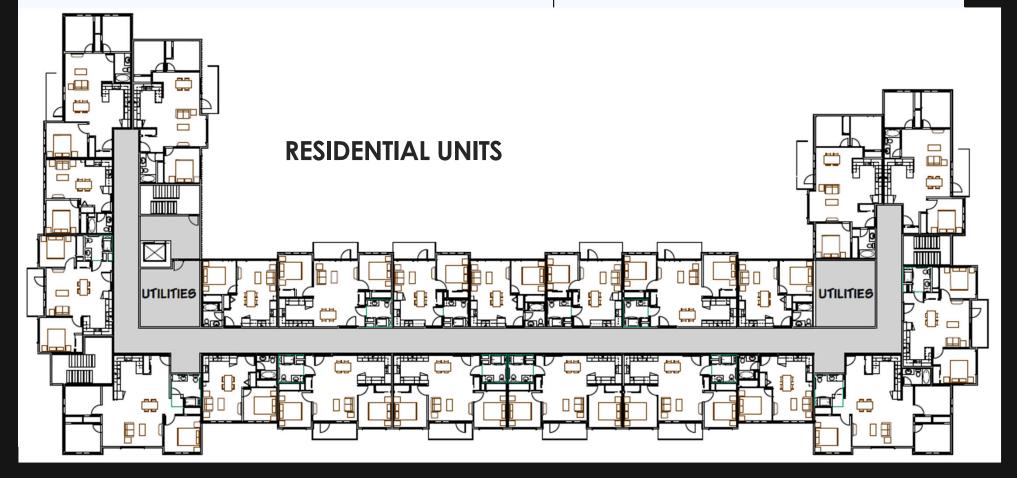

# BADUWA'T COMMUNITY PROJECT

#### AFFORDABLE RESIDENTIAL COMMUNITY

ARTS & HERITAGE COMMISSION MEETING

MAY 16, 2023



#### BADUWA'T COMMUNITY MAIN LEVEL PLAN

#### **GROUND FLOOR AMENITIES**

RESIDENTIAL COMMON AREA (~2,200 SF) INCLUDING:

- COMMUNITY KITCHEN
- COMMUNITY ROOM / LOUNGE
- EXERCISE SPACE
- FLEX ROOM / LARGE MEETING ROOM
- COMMON OUTDOOR AREA
- MANAGER'S OFFICE

COMMERCIAL/RETAIL UNITS ~ 13,300 SF 4 SEPARATE SPACES

CAFÉ ~ 2,500 SF

**3 LIVE/WORK UNITS** 



### BADUWA'T COMMUNITY MID LEVEL PLAN



#### BADUWA'T COMMUNITY UPPER-LEVEL PLAN





#### BLUE LAKE FAMILY AND MIXED-USE - PROPOSED COLOR BOARD

#### Materials



Colors

James Hardie Panel Cedarmill

James Hardie Beaded Cedarmill Stucco

Roofing Heather Blend

Windows Tan Style Line

| Alabaster<br>876 | Chelsea Gray   | Richmond Gold    | Caldwell Green   | Topsoil<br>CC-692 |
|------------------|----------------|------------------|------------------|-------------------|
| 🚵 Benjamin Moore | Benjamin Moore | A Benjamin Moore | 🔊 Benjamin Moore | 🔊 Benjamin Moore  |













Artistic flourishes

#### Landscaping

Signage

Mural or sculpture

Services programming



#### Artistic flourishes

#### Landscaping

#### Signage

Mural or sculpture

Services programming



Artistic flourishes

Landscaping

Signage

Mural or scul