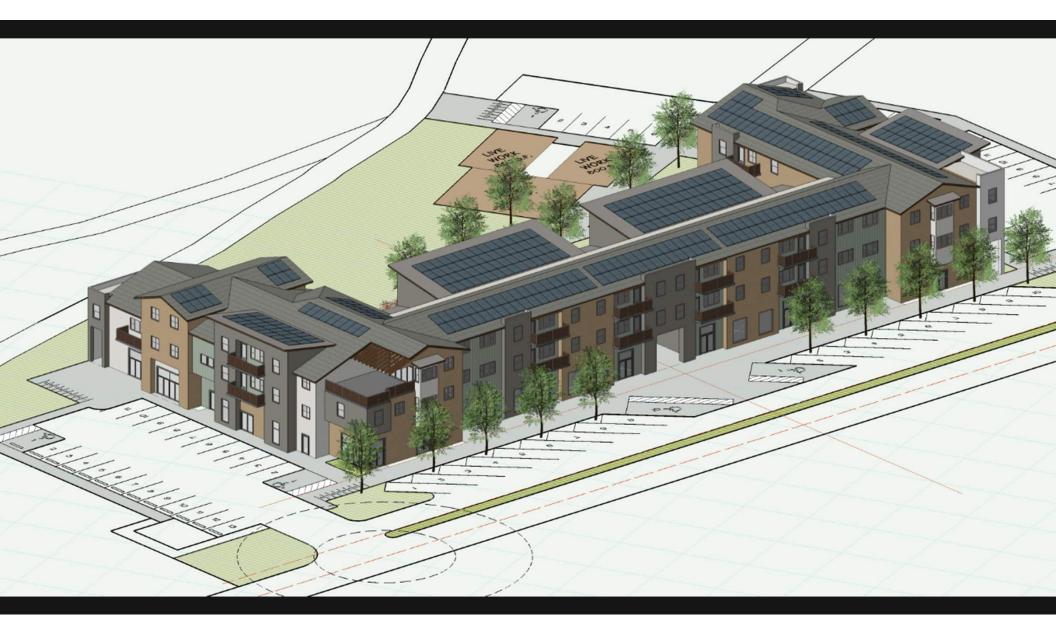

#### BADUWA'T COMMUNITY MAIN LEVEL PLAN

#### **GROUND FLOOR AMENITIES**

RESIDENTIAL COMMON AREA (~2,200 SF) INCLUDING:

- COMMUNITY KITCHEN
- COMMUNITY ROOM / LOUNGE
- EXERCISE SPACE
- FLEX ROOM / LARGE MEETING ROOM
- COMMON OUTDOOR AREA
- MANAGER'S OFFICE

COMMERCIAL/RETAIL UNITS ~ 13,300 SF 4 SEPARATE SPACES

CAFÉ ~ 2,500 SF

**3 LIVE/WORK UNITS** 