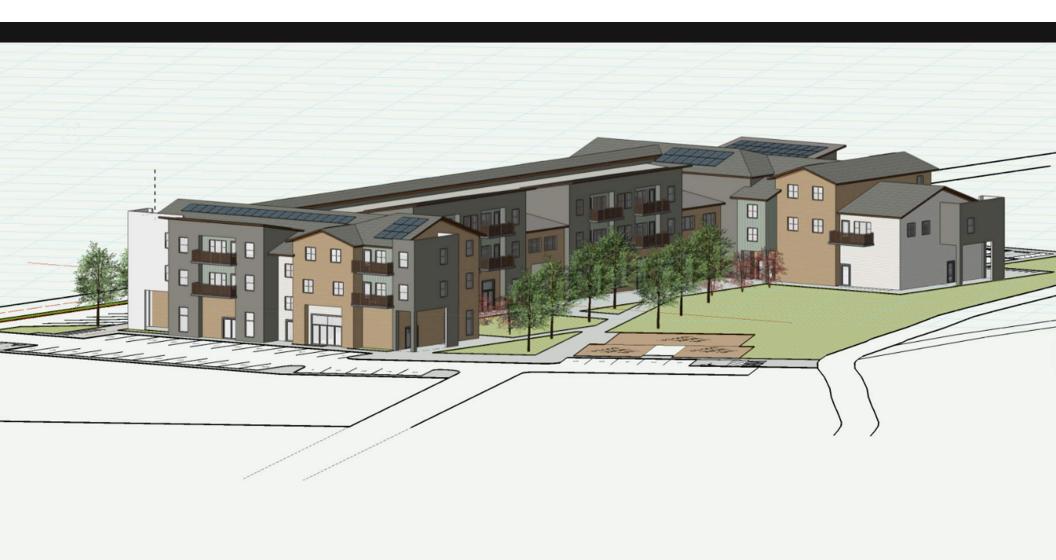

COMMUNITY ROOM / LOUNGE
- EXERCISE SPACE
- FLEX ROOM / LARGE MEETING ROOM
- COMMON OUTDOOR AREA
- MANAGER'S OFFICE

COMMERCIAL/RETAIL UNITS ~ 13,300 SF 4 SEPARATE SPACES

CAFÉ ~ 2,500 SF

**3 LIVE/WORK UNITS** 



### BADUWA'T COMMUNITY MID LEVEL PLAN



#### BADUWA'T COMMUNITY UPPER-LEVEL PLAN





#### BLUE LAKE FAMILY AND MIXED-USE - PROPOSED COLOR BOARD

#### Materials



Colors

James Hardie Panel Cedarmill

James Hardie Beaded Cedarmill Stucco

Roofing Heather Blend

Windows Tan Style Line

| Alabaster<br>876 | Chelsea Gray   | Richmond Gold    | Caldwell Green   | Topsoil<br>CC-692 |
|------------------|----------------|------------------|------------------|-------------------|
| 🚵 Benjamin Moore | Benjamin Moore | A Benjamin Moore | 🔊 Benjamin Moore | 🔊 Benjamin Moore  |













Artistic flourishes

#### Landscaping

Signage

Mural or sculpture

Services programming



#### Artistic flourishes

#### Landscaping

#### Signage

Mural or sculpture

Services programming



Artistic flourishes

Landscaping

Signage

Mural or sculpture

Services programming



Artistic flourishes

Landscaping

Signage

Mural or sculpture

Services programming



Artistic flourishes

Landscaping

Signage

Mural or sculpture

Services programming



## QUESTIONS?

#### CONTACT US







**SOCIAL** FACEBOOK.COM/ DANCO.GROUP/

@THEDANCOGROUP

WEBSITE Danco-Group.com **EMAIL** MDIBBLE@DANCO-GROUP.COM

**PHONE** 707-672-4002