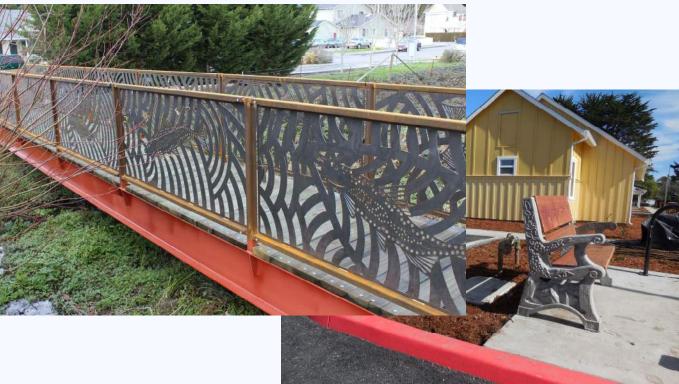

Artistic flourishes

#### Landscaping

Signage

Mural or sculpture

Services programming

#### Artistic flourishes

#### Landscaping

#### Signage

Mural or sculpture

Services programming

Artistic flourishes

Landscaping

Signage

Mural or sculpture

Services programming

Artistic flourishes

Landscaping

Signage

Mural or sculpture

Services programming

Artistic flourishes

Landscaping

Signage

Mural or sculpture

Services programming