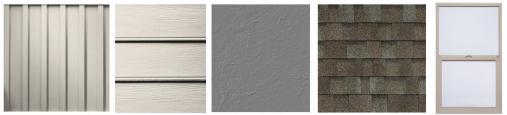

#### BLUE LAKE FAMILY AND MIXED-USE - PROPOSED COLOR BOARD

#### Materials

Colors

James Hardie Panel Cedarmill

James Hardie Beaded Cedarmill Stucco

Roofing Heather Blend

Windows Tan Style Line

| Alabaster<br>876 | Chelsea Gray   | Richmond Gold    | Caldwell Green   | Topsoil<br>CC-692 |
|------------------|----------------|------------------|------------------|-------------------|
| 🚵 Benjamin Moore | Benjamin Moore | A Benjamin Moore | 🔊 Benjamin Moore | 🔊 Benjamin Moore  |