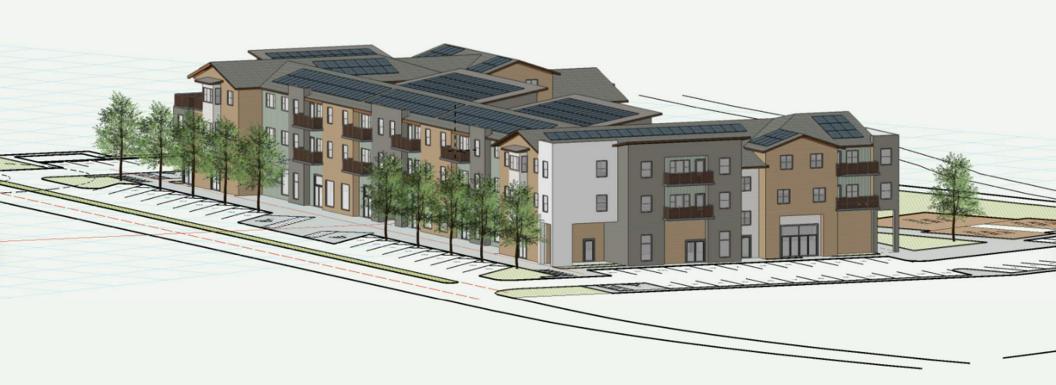

#### BLUE LAKE FAMILY AND MIXED-USE - PROPOSED COLOR BOARD

#### Materials

Colors

James Hardie Panel Cedarmill

James Hardie Beaded Cedarmill Stucco

Roofing Heather Blend

Windows Tan Style Line

| Alabaster<br>876 | Chelsea Gray   | Richmond Gold    | Caldwell Green   | Topsoil<br>CC-692 |
|------------------|----------------|------------------|------------------|-------------------|
| 🚵 Benjamin Moore | Benjamin Moore | A Benjamin Moore | 🔊 Benjamin Moore | 🔊 Benjamin Moore  |