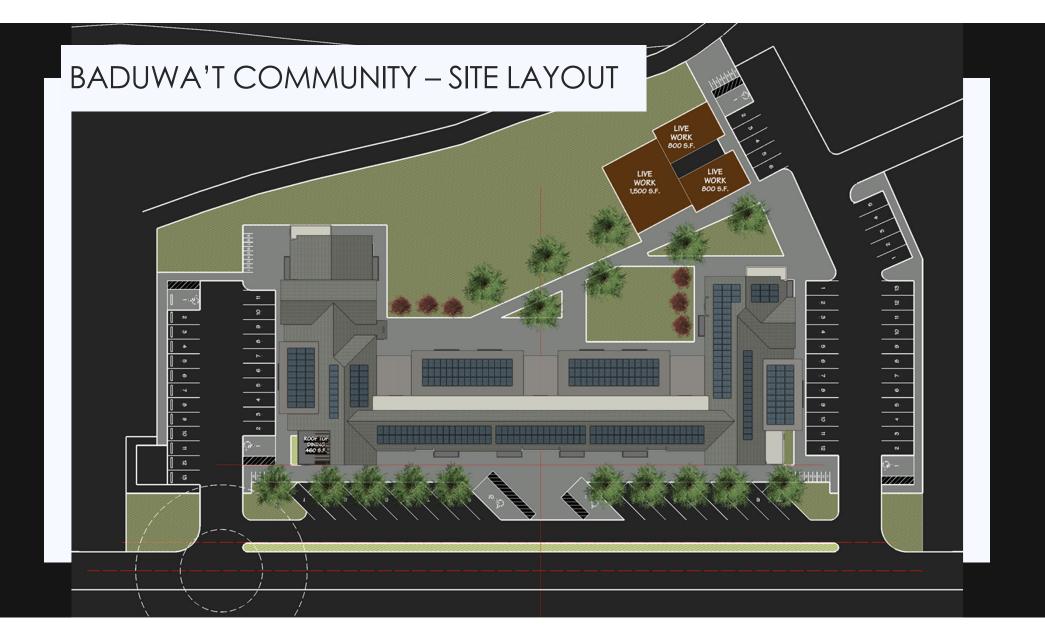

#### BADUWA'T COMMUNITY MAIN LEVEL PLAN

#### **GROUND FLOOR AMENITIES**

RESIDENTIAL COMMON AREA (~2,200 SF) INCLUDING:

- COMMUNITY KITCHEN
- COMMUNITY ROOM / LOUNGE
- EXERCISE SPACE
- FLEX ROOM / LARGE MEETING ROOM
- COMMON OUTDOOR AREA
- MANAGER'S OFFICE

COMMERCIAL/RETAIL UNITS ~ 13,300 SF 4 SEPARATE SPACES

CAFÉ ~ 2,500 SF

**3 LIVE/WORK UNITS** 